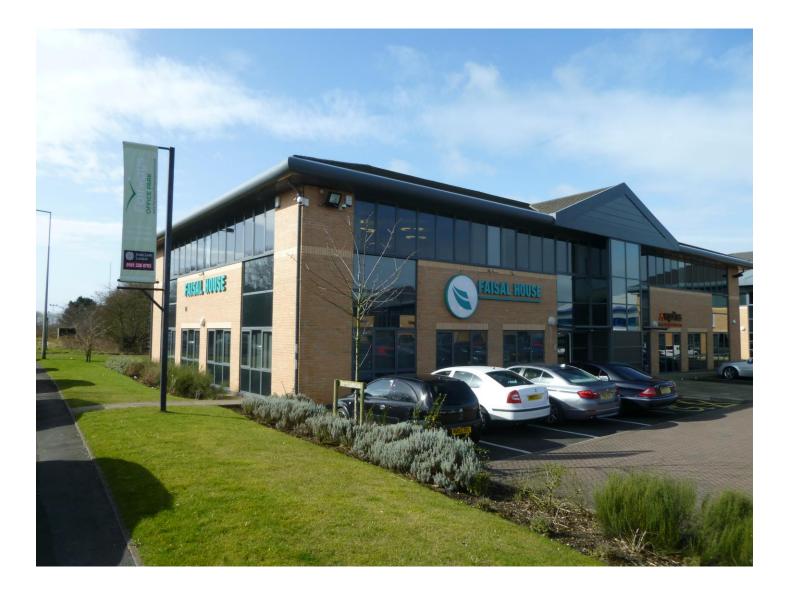

#### Location

Fairways Office Park is prominently situated at the junction of Pitman Way and Olivers Place, just off Eastway, with direct access to the M6 and M55 motorways.

Preston City Centre is 3½ miles away with excellent public transport links.

## Description

A modern office property equipped to a high standard set within well laid out landscaped grounds with excellent car parking facilities.

The ground floor suite provides open plan accommodation with quality suspended ceilings with CAT 2 inset lightings, dado trunking and fitted carpeting.